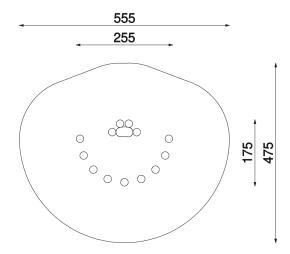

## Information about the product

| Dimensions                              | ca. 255 x 175 cm |
|-----------------------------------------|------------------|
| Safety zone                             | ca. 555 x 475 cm |
| Safety zone area                        | ca. 20,5 m²      |
| Overall height                          | ca. 170 cm       |
| Free fall height                        | ca. 45 cm        |
| Amount of users                         | 10               |
| Product complies with EN 1176-1:2017-12 | Yes              |
| Availability of spare parts             | Yes              |
| Age range                               | 1-12             |
|                                         |                  |