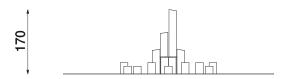

## Information about the product

| Dimensions                              | ca. 255 x 175 cm |
|-----------------------------------------|------------------|
| Safety zone                             | ca. 555 x 475 cm |
| Safety zone area                        | ca. 20,5 m²      |
| Overall height                          | ca. 170 cm       |
| Free fall height                        | ca. 45 cm        |
| Amount of users                         | 10               |
| Product complies with EN 1176-1:2017-12 | Yes              |
| Availability of spare parts             | Yes              |
| Age range                               | 1-12             |
|                                         |                  |