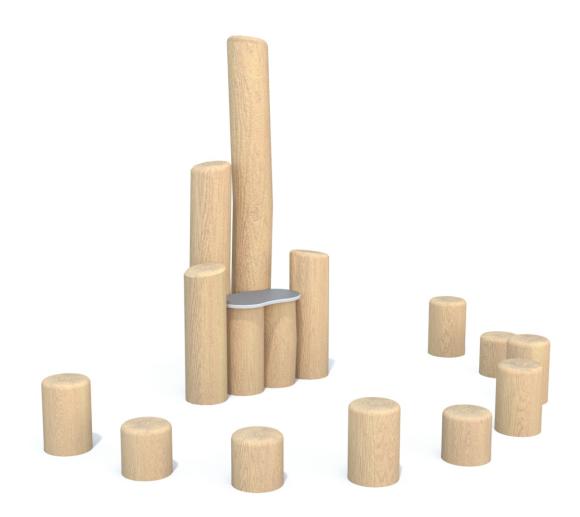

## Information about the product

| Dimensions                              | ca. 255 x 175 cm |
|-----------------------------------------|------------------|
| Safety zone                             | ca. 555 x 475 cm |
| Safety zone area                        | ca. 20,5 m²      |
| Overall height                          | ca. 170 cm       |
| Free fall height                        | ca. 45 cm        |
| Amount of users                         | 10               |
| Product complies with EN 1176-1:2017-12 | Yes              |
| Availability of spare parts             | Yes              |
| Age range                               | 1-12             |
|                                         |                  |

## **Functions**

SCALE 1:100